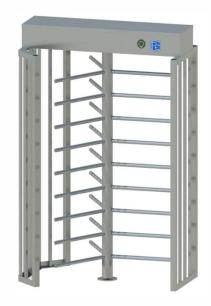

A combination of high level electronics as well as mechanical security through its range of Gate Security Systems that physically prevents Unauthorized Entrants from entering the premises.

Also can be integrated with an Access Control System from those manufactured by PE that can provide physical Access Control. An optional Integration of a Time and Attendance Recorder from the available range can serve the Dual purpose of Access Control as well as an employee Attendance System.