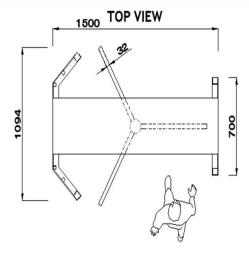

## **GENERAL ARRANGEMENT DRAWING**

## **TECHNICAL SPECIFICATIONS**

| Supply Voltage          | 230VAC <u>+</u> 10%                                                    |
|-------------------------|------------------------------------------------------------------------|
| Power Consumption       | 5-20 Watt                                                              |
| Drive Technology        | 120° Electro-Mechanical Drive or Motor Drive*                          |
| Communication Protocol* | USB or RS485 or RS232                                                  |
| Integration*            | 4 Inputs, 4 PFC outputs & Optional RS485                               |
| Access Time Out         | 0 - 15 sec (Adjustable)                                                |
| Duty Cycle              | Intensive use                                                          |
| Cabinet Material        | Available in Stainless Steel Grade 304/316* Or Mild Steel              |
| Arm material            | Stainless Steel Grade 304                                              |
| Cabinet Dimension       | L 1140mm * W 1500mm * H 2200mm <u>+</u> 5%                             |
| Passage Width           | 650mm                                                                  |
| Lane Indicator          | Built-in (Green or Red)                                                |
| Throughput              | 20-25 persons/minute                                                   |
| M.C.B.F.                | 10 million cycles                                                      |
| Operating Temperature   | -10 to 55° C                                                           |
| Installation            | By anchor bolts on plain surface                                       |
| Included Accessories    | Mains Cable, Foundation Bolts etc.                                     |
| Optional Accessories    | Digital IN-OUT Counter, Wireless Remote,<br>S.S. Railings, Canopy etc. |