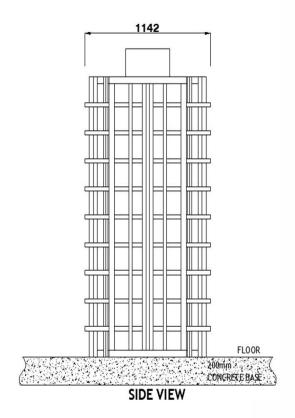

## **GENERAL ARRANGEMENT DRAWING**

## **TECHNICAL SPECIFICATIONS**

| Supply Voltage          | 230VAC <u>+</u> 10%                                                    |
|-------------------------|------------------------------------------------------------------------|
| Power Consumption       | 5-20 Watt                                                              |
| Drive Technology        | 120° Electro-Mechanical Drive or Motor Drive*                          |
| Communication Protocol* | USB or RS485 or RS232                                                  |
| Integration*            | 4 Inputs, 4 PFC outputs & Optional RS485                               |
| Access Time Out         | 0 - 15 sec (Adjustable)                                                |
| Duty Cycle              | Intensive use                                                          |
| Cabinet Material        | Available in Stainless Steel Grade 304/316* Or Mild Steel              |
| Arm material            | Stainless Steel Grade 304                                              |
| Cabinet Dimension       | L 1140mm * W 1500mm * H 2200mm <u>+</u> 5%                             |
| Passage Width           | 650mm                                                                  |
| Lane Indicator          | Built-in (Green or Red)                                                |
| Throughput              | 20-25 persons/minute                                                   |
| M.C.B.F.                | 10 million cycles                                                      |
| Operating Temperature   | -10 to 55° C                                                           |
| Installation            | By anchor bolts on plain surface                                       |
| Included Accessories    | Mains Cable, Foundation Bolts etc.                                     |
| Optional Accessories    | Digital IN-OUT Counter, Wireless Remote,<br>S.S. Railings, Canopy etc. |