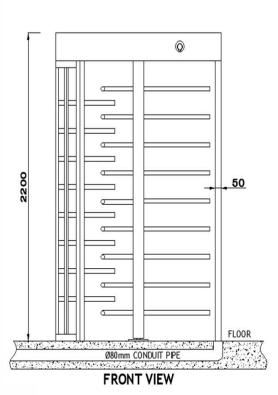

## **GENERAL ARRANGEMENT DRAWING**

## **TECHNICAL SPECIFICATIONS**

| Supply Voltage          | 230VAC <u>+</u> 10%                                                    |
|-------------------------|------------------------------------------------------------------------|
| Power Consumption       | 5-20 Watt                                                              |
| Drive Technology        | 120° Electro-Mechanical Drive or Motor Drive*                          |
| Communication Protocol* | USB or RS485 or RS232                                                  |
| Integration*            | 4 Inputs, 4 PFC outputs & Optional RS485                               |
| Access Time Out         | 0 - 15 sec (Adjustable)                                                |
| Duty Cycle              | Intensive use                                                          |
| Cabinet Material        | Available in Stainless Steel Grade 304/316* Or Mild Steel              |
| Arm material            | Stainless Steel Grade 304                                              |
| Cabinet Dimension       | L 1140mm * W 1500mm * H 2200mm <u>+</u> 5%                             |
| Passage Width           | 650mm                                                                  |
| Lane Indicator          | Built-in (Green or Red)                                                |
| Throughput              | 20-25 persons/minute                                                   |
| M.C.B.F.                | 10 million cycles                                                      |
| Operating Temperature   | -10 to 55° C                                                           |
| Installation            | By anchor bolts on plain surface                                       |
| Included Accessories    | Mains Cable, Foundation Bolts etc.                                     |
| Optional Accessories    | Digital IN-OUT Counter, Wireless Remote,<br>S.S. Railings, Canopy etc. |