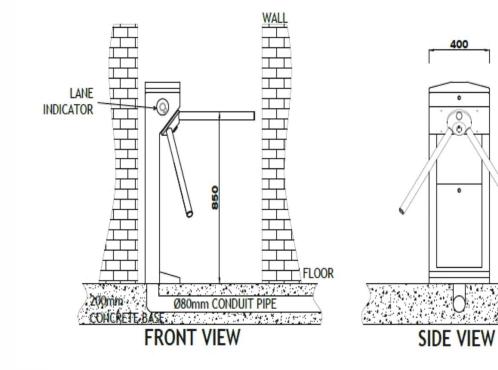

## **GENERAL ARRANGEMENT DRAWING**

**C** PRINT ELECTRONICS EQUIPMENTS

Print Electronics House, Plot No 7, Sector 23, Opp CNG Pump, Turbhe, Navi Mumbai 400705, India www.printelectronics.com Contact (Mobile) : +91 9820191652 E- Mail - vikram@printelectronics.com

## **TECHNICAL SPECIFICATIONS**

| Supply Voltage          | 230VAC <u>+</u> 10%                         |
|-------------------------|---------------------------------------------|
| Power Consumption       | 5-15 Watt                                   |
| Drive Technology        | Electromechanical Drive or                  |
|                         | Motor Drive                                 |
| Communication Protocol* | USB or RS485 or RS232                       |
| Integration*            | 4 Inputs, 4 PFC outputs & Optional RS485    |
| Access Time Out         | 0 - 15 sec (Adjustable digitally)           |
| Duty Cycle              | Intensive use                               |
| Cabinet Material        | Available in Stainless Steel Grade 304/316* |
|                         | Or Mild Steel                               |
| Arm material            | Stainless Steel Grade 304                   |
| Cabinet Dimension       | L 400mm * W 230mm * H 1000mm <u>+</u> 5%    |
| Lane Indicator          | Built-in (Green or Red)                     |
| Throughput              | 35-40 persons/minute                        |
| M.C.B.F.                | 10 million cycles                           |
| Operating Temperature   | -10 to 55° C                                |
| Installation            | By anchor bolts on plain surface            |
| Included Accessories    | Mains Cable, Foundation Bolts etc.          |
| Optional Accessories    | Crawling Sensor, Jumping sensor             |