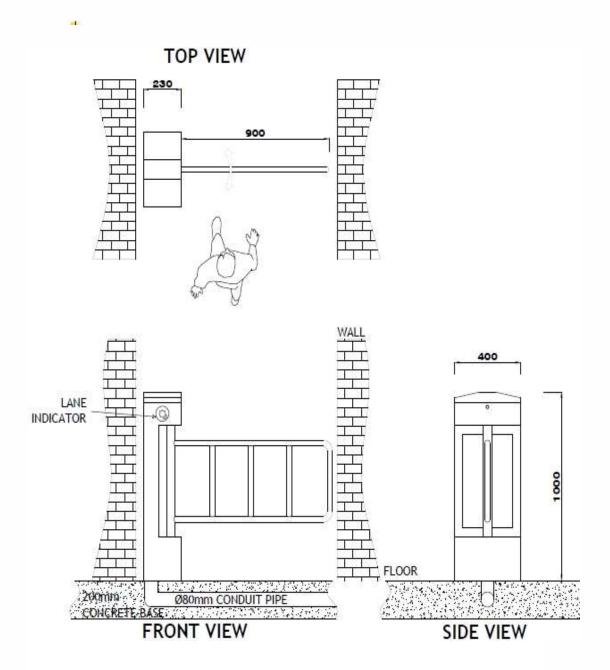

l                              |
| Arm material            | Stainless Steel Grade 304                  |
| Cabinet Dimension       | L 400mm * W 230mm * H 1000mm <u>+</u> 5%   |
| Passage Width           | 950mm                                      |
| Lane Indicator          | Built-in (Green or Red)                    |
| Throughput              | 15-20 persons/minute                       |
| M.C.B.F.                | 10 million cycles                          |
| Operating Temperature   | -10 to 55° C                               |
| Installation            | By Anchor Bolts on Plain surface           |
| Included Accessories    | Mains Cable, Foundation Bolts etc.         |
| Optional Accessories    | Digital IN-OUT Counter, Wireless Remote    |

## **GENERAL ARRANGEMENT DRAWING**