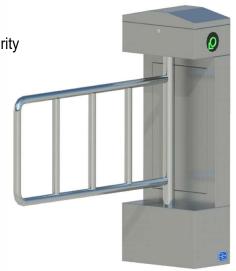

## **TECHNICAL SPECIFICATIONS**

| Supply Voltage          | 230VAC +10%                                |
|-------------------------|--------------------------------------------|
|                         | 15-40 Watt                                 |
| Power Consumption       |                                            |
| Drive Technology        | BLDC / Stepper Motor Drive                 |
| Communication Protocol  | USB or RS485 or RS232                      |
| Integration             | 4 Inputs, 4 PFC outputs & Optional RS485   |
| Access Time Out         | 0 - 15 sec (Adjustable)                    |
| Opening / Closing Speed | 2 Sec                                      |
| Duty Cycle              | Intensive use                              |
| Cabinet Material        | Available in Stainless Steel Grade 304/316 |
|                         | Or Mild Steel                              |
| Arm material            | Stainless Steel Grade 304                  |
| Cabinet Dimension       | L 400mm * W 230mm * H 1000mm <u>+</u> 5%   |
| Passage Width           | 950mm                                      |
| Lane Indicator          | Built-in (Green or Red)                    |
| Throughput              | 15-20 persons/minute                       |
| M.C.B.F.                | 10 million cycles                          |
| Operating Temperature   | -10 to 55° C                               |
| Installation            | By Anchor Bolts on Plain surface           |
| Included Accessories    | Mains Cable, Foundation Bolts etc.         |
| Optional Accessories    | Digital IN-OUT Counter, Wireless Remote    |