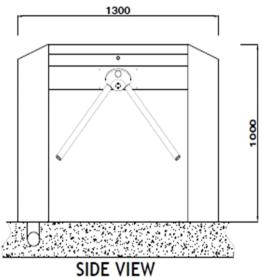

Throughput              | 35-40 persons/minute                                                           |
| M.C.B.F.                | 10 million cycles                                                              |
| Operating Temperature   | -10 to 55° C                                                                   |
| Installation            | By anchor bolts on plain surface                                               |
| Included Accessories    | Mains Cable, Foundation Bolts etc.                                             |
| Optional Accessories    | Crawling Sensor, Jumping sensor, Digital IN-OUT Counter, Wireless Remote, S.S. |
|                         | Railings, Canopy etc.                                                          |

## **GENERAL ARRANGEMENT DRAWING**