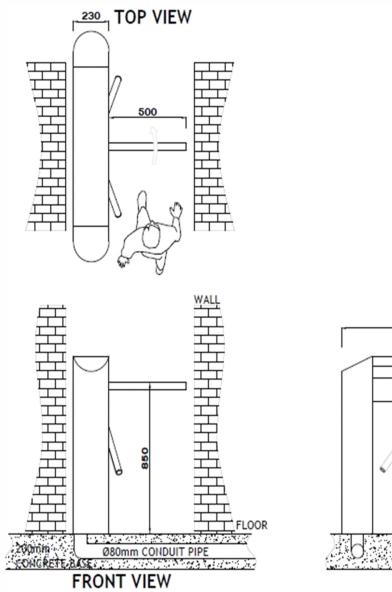

| Throughput              | 35-40 persons/minute                                                           |
| M.C.B.F.                | 10 million cycles                                                              |
| Operating Temperature   | -10 to 55° C                                                                   |
| Installation            | By anchor bolts on plain surface                                               |
| Included Accessories    | Mains Cable, Foundation Bolts etc.                                             |
| Optional Accessories    | Crawling Sensor, Jumping sensor, Digital IN-OUT Counter, Wireless Remote, S.S. |
|                         | Railings, Canopy etc.                                                          |

## **GENERAL ARRANGEMENT DRAWING**