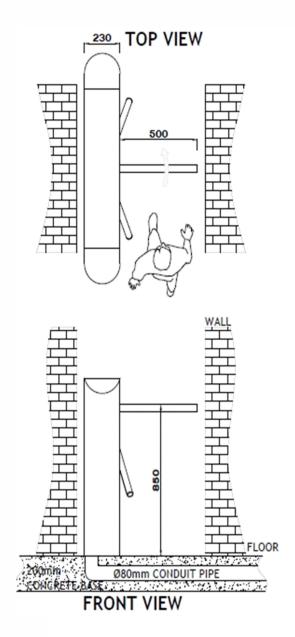

uilt-in (Green or Red)                                   |
| Throughput              | 35-40 persons/minute                                      |
| M.C.B.F.                | 10 million cycles                                         |
| Operating Temperature   | -10 to 55° C                                              |
| Installation            | By anchor bolts on plain surface                          |
| Included Accessories    | Mains Cable, Foundation Bolts etc.                        |
| Optional Accessories    | Crawling Sensor, Jumping sensor,                          |
|                         | Digital IN-OUT Counter, Wireless Remote, S.S.             |
|                         | Railings, Canopy etc.                                     |

## **GENERAL ARRANGEMENT DRAWING**