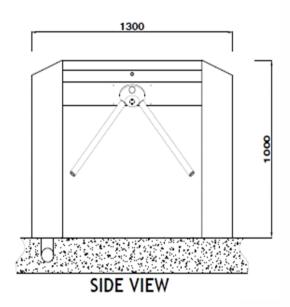

lt-in (Green or Red)                                   |
| Throughput              | 35-40 persons/minute                                      |
| M.C.B.F.                | 10 million cycles                                         |
| Operating Temperature   | -10 to 55° C                                              |
| Installation            | By anchor bolts on plain surface                          |
| Included Accessories    | Mains Cable, Foundation Bolts etc.                        |
| Optional Accessories    | Crawling Sensor, Jumping sensor,                          |
|                         | Digital IN-OUT Counter, Wireless Remote, S.S.             |
|                         | Railings, Canopy etc.                                     |

## **GENERAL ARRANGEMENT DRAWING**