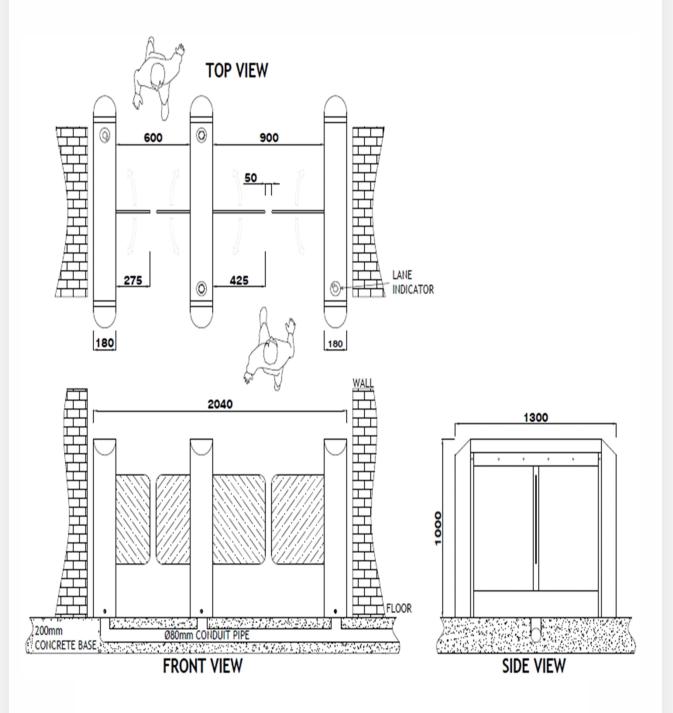

## **TECHNICAL SPECIFICATIONS**

| Supply Voltage          | 230VAC <u>+</u> 10%                        |
|-------------------------|--------------------------------------------|
| Power Consumption       | 15-80 Watt                                 |
| Drive Technology*       | BLDC / Stepper Motor Drive                 |
| Communication Protocol* | USB or RS485 or RS232                      |
| Integration*            | 4 Inputs, 4 PFC outputs & Optional RS485   |
| Access Time Out         | 0 - 15 sec (Adjustable)                    |
| Opening / Closing Speed | Less than 1 Sec                            |
| Duty Cycle              | Intensive use                              |
| Cabinet Material        | Available in Stainless Steel Grade 304/316 |
|                         | Or Mild Steel                              |
| Swing Arm material      | Toughen Glass* or Polycarbonate            |
| Cabinet Dimension       | L 1300mm * W 200mm * H 1000mm <u>+</u> 5%  |
| Passage Width           | 600mm & 900mm (Adjustable)                 |
| Lane Indicator          | Built-in (Green or Red)                    |
| Throughput              | 30-35 persons/minute                       |
| M.C.B.F.                | 10 million cycles                          |
| Operating Temperature   | -10 to 55° C                               |
| Installation            | By anchor bolts on plain surface           |
| Included Accessories    | Mains Cable, Foundation Bolts etc.         |
| Optional Accessories    | Swing Arm with RGB LED, Digital IN-OUT     |
|                         |                                            |

## **GENERAL ARRANGEMENT DRAWING**

C PRINT ELECTRONICS EQUIPMENTS

Print Electronics House, Plot No 7, Sector 23, Opp CNG Pump, Turbhe, Navi Mumbai 400705, India www.printelectronics.com Contact (Mobile) : +91 9820191652 E- Mail - vikram@printelectronics.com