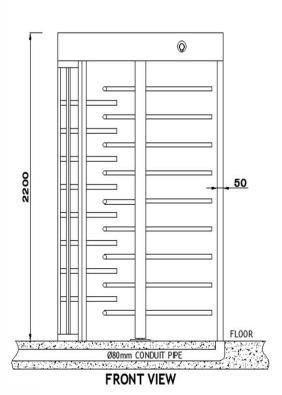

## **GENERAL ARRANGEMENT DRAWING**

## **TECHNICAL SPECIFICATIONS**

| Supply Voltage          | 230VAC <u>+</u> 10%                                                    |
|-------------------------|------------------------------------------------------------------------|
| Power Consumption       | 5-20 Watt                                                              |
| Drive Technology        | 120° Electro-Mechanical Drive or Motor Drive*                          |
| Communication Protocol* | USB or RS485 or RS232                                                  |
| Integration*            | 4 Inputs, 4 PFC outputs & Optional RS485                               |
| Access Time Out         | 0 - 15 sec (Adjustable)                                                |
| Duty Cycle              | Intensive use                                                          |
| Cabinet Material        | Available in Stainless Steel Grade 304/316* Or Mild Steel              |
| Arm material            | Stainless Steel Grade 304                                              |
| Cabinet Dimension       | L 1140mm * W 1500mm * H 2200mm <u>+</u> 5%                             |
| Passage Width           | 650mm                                                                  |
| Lane Indicator          | Built-in (Green or Red)                                                |
| Throughput              | 20-25 persons/minute                                                   |
| M.C.B.F.                | 10 million cycles                                                      |
| Operating Temperature   | -10 to 55° C                                                           |
| Installation            | By anchor bolts on plain surface                                       |
| Included Accessories    | Mains Cable, Foundation Bolts etc.                                     |
| Optional Accessories    | Digital IN-OUT Counter, Wireless Remote,<br>S.S. Railings, Canopy etc. |