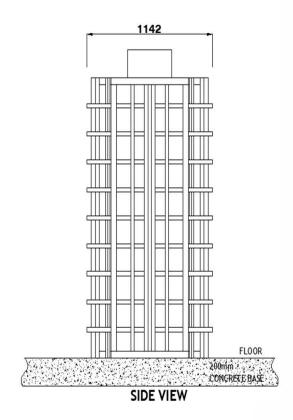

## **GENERAL ARRANGEMENT DRAWING**

## **TECHNICAL SPECIFICATIONS**

| Supply Voltage          | 230VAC <u>+</u> 10%                                                    |
|-------------------------|------------------------------------------------------------------------|
| Power Consumption       | 5-20 Watt                                                              |
| Drive Technology        | 120° Electro-Mechanical Drive or Motor Drive*                          |
| Communication Protocol* | USB or RS485 or RS232                                                  |
| Integration*            | 4 Inputs, 4 PFC outputs & Optional RS485                               |
| Access Time Out         | 0 - 15 sec (Adjustable)                                                |
| Duty Cycle              | Intensive use                                                          |
| Cabinet Material        | Available in Stainless Steel Grade 304/316* Or Mild Steel              |
| Arm material            | Stainless Steel Grade 304                                              |
| Cabinet Dimension       | L 1140mm * W 1500mm * H 2200mm <u>+</u> 5%                             |
| Passage Width           | 650mm                                                                  |
| Lane Indicator          | Built-in (Green or Red)                                                |
| Throughput              | 20-25 persons/minute                                                   |
| M.C.B.F.                | 10 million cycles                                                      |
| Operating Temperature   | -10 to 55° C                                                           |
| Installation            | By anchor bolts on plain surface                                       |
| Included Accessories    | Mains Cable, Foundation Bolts etc.                                     |
| Optional Accessories    | Digital IN-OUT Counter, Wireless Remote,<br>S.S. Railings, Canopy etc. |