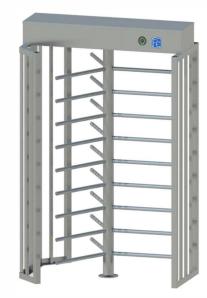

A combination of high level electronics as well as mechanical security through its range of Gate Security Systems that physically prevents Unauthorized Entrants from entering the premises.

Also can be integrated with an Access Control System from those manufactured by PE that can provide physical Access Control. An optional Integration of a Time and Attendance Recorder from the available range can serve the Dual purpose of Access Control as well as an employee Attendance System.