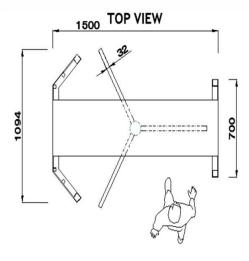

## **GENERAL ARRANGEMENT DRAWING**

## **TECHNICAL SPECIFICATIONS**

| Supply Voltage          | 230VAC <u>+</u> 10%                                                    |
|-------------------------|------------------------------------------------------------------------|
| Power Consumption       | 5-20 Watt                                                              |
| Drive Technology        | 120° Electro-Mechanical Drive or Motor Drive*                          |
| Communication Protocol* | USB or RS485 or RS232                                                  |
| Integration*            | 4 Inputs, 4 PFC outputs & Optional RS485                               |
| Access Time Out         | 0 - 15 sec (Adjustable)                                                |
| Duty Cycle              | Intensive use                                                          |
| Cabinet Material        | Available in Stainless Steel Grade 304/316* Or Mild Steel              |
| Arm material            | Stainless Steel Grade 304                                              |
| Cabinet Dimension       | L 1140mm * W 1500mm * H 2200mm <u>+</u> 5%                             |
| Passage Width           | 650mm                                                                  |
| Lane Indicator          | Built-in (Green or Red)                                                |
| Throughput              | 20-25 persons/minute                                                   |
| M.C.B.F.                | 10 million cycles                                                      |
| Operating Temperature   | -10 to 55° C                                                           |
| Installation            | By anchor bolts on plain surface                                       |
| Included Accessories    | Mains Cable, Foundation Bolts etc.                                     |
| Optional Accessories    | Digital IN-OUT Counter, Wireless Remote,<br>S.S. Railings, Canopy etc. |