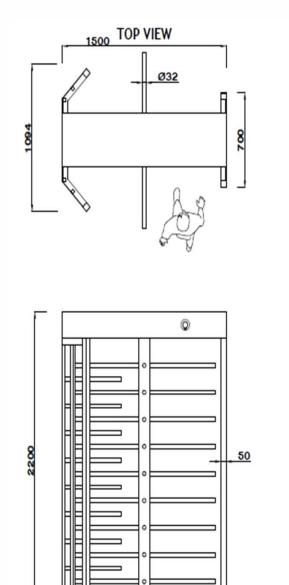

## **TECHNICAL SPECIFICATIONS**

| 2201/4.0 . 400/                              |
|----------------------------------------------|
| 230VAC <u>+</u> 10%                          |
| 5-20 Watt                                    |
| 90° Electro-Mechanical Drive or Motor Drive* |
| USB or RS485 or RS232                        |
| 4 Inputs, 4 PFC outputs & Optional RS485     |
| 0 - 15 sec (Adjustable)                      |
| Intensive use                                |
| Available in Stainless Steel Grade 304/316*  |
| Or Mild Steel                                |
|                                              |
| Stainless Steel Grade 304                    |
| L 1300mm * W 1500mm * H 2200mm <u>+</u> 5%   |
| 650mm                                        |
| Built-in (Green or Red)                      |
| 20-25 persons/minute                         |
| 10 million cycles                            |
| -10 to 55° C                                 |
| By anchor bolts on plain surface             |
| Mains Cable, Foundation Bolts etc.           |
| Digital IN-OUT Counter, Wireless Remote      |
|                                              |